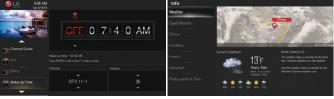

Welcome Page

Auto Language Setting

Wake-up Setting

Weather Information

#### · Various Additional Features

PCA serves the convenience of the guest through a Wake-up setting, Weather Information, Map Service, and much more functions that you can choose from