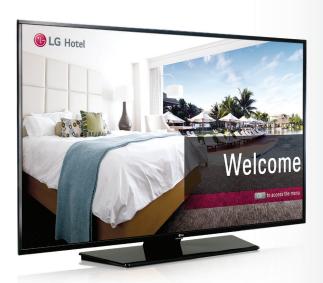

## Enhanced Guest Experience

Provides the ability to differentiate guest room experiences with customizable billboards and a personalized welcome page enabled by the Property Management System.

#### Features :

- Welcome Video/Screen
- PMS Interfaced Service
- : Welcome Message, Auto Language Setting, Billing Information
- Advanced Wake-up Time, Hotel Information, Weather, Map