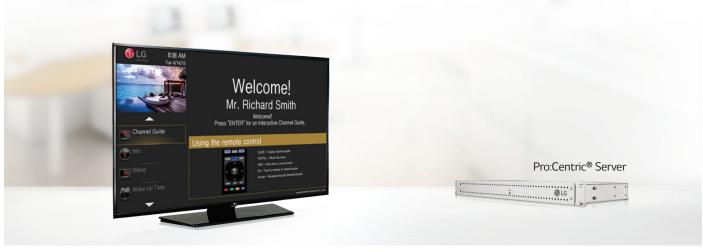

# Pro: Gentric V

The Pro:Centric® Application enabled with the Pro:Centric® server provides customizable templates. With those templates, hoteliers can add the hotel branded portal pages and channels. It also offers guest-centric services, such as a Welcome Page with the guest's name, Auto Language Setting and Billing Information with the Property Management System (PMS) interface.

#### Personalized Pages

When linked with the Property Management System, it provides a Welcome Page with the guest name, Auto Language Setting and Billing information with the guest's name.