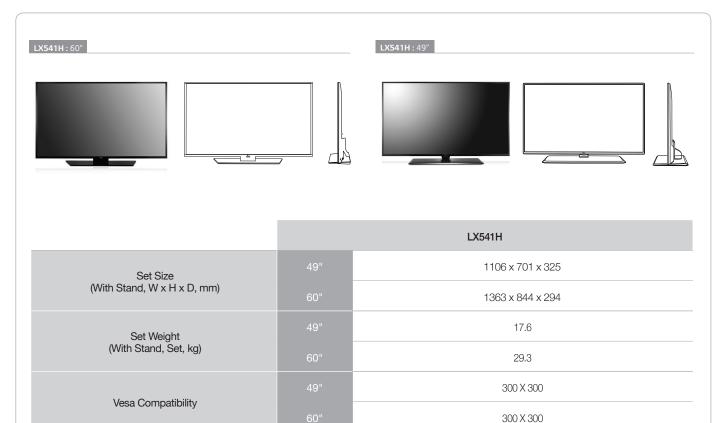

e guest through a Wake-up setting, Weather Information, Map Service, and much more functions that you can choose from

# Easy Content Creation & Management



Pro:Centric® allow you to create your own content and manage up to 8 hotel channels which can be specialized for your Hotel. It provides you a solution that easily customizable for your Hotel Service.



#### Customizable Pages

8 sections with 40 pages of billboards can be made with the web based editing tool.



#### · Hotel Channel Spooling

Operation of up to 8 hotel channels can offer various information and added services.



MyPro:Centric® enables our partners to create their own contents based on a various SDK such as Java and flash, which gives flexibility for unique and different hospitality service.



#### **Dimension**



**(** 

#### Connectivity

- 1 LAN
- OPTICAL DIGITAL AUDIO OUT
- 3 HDMI 1
- 4 VOLUME CONTROL
- **5** EXTERNAL SPEAKER OUT
- 6 ANTENNA CABLE IN
- RGB IN (PC)
- 8 RS-232C IN (CONTROL & SERVICE)
- 9 COMPONENT IN/AV IN
- USB IN 2
- USB IN 1
- 12 HDMI IN 3(MHL)
- 13 HDMI IN 2
- 14 H/P OUT