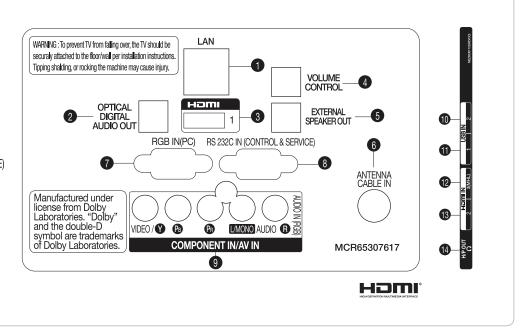

#### Connectivity

- 1 LAN
- OPTICAL DIGITAL AUDIO OUT
- 3 HDMI 1
- 4 VOLUME CONTROL
- **5** EXTERNAL SPEAKER OUT
- 6 ANTENNA CABLE IN
- RGB IN (PC)
- 8 RS-232C IN (CONTROL & SERVICE)
- 9 COMPONENT IN/AV IN
- USB IN 2
- USB IN 1
- 12 HDMI IN 3(MHL)
- 13 HDMI IN 2
- 14 H/P OUT